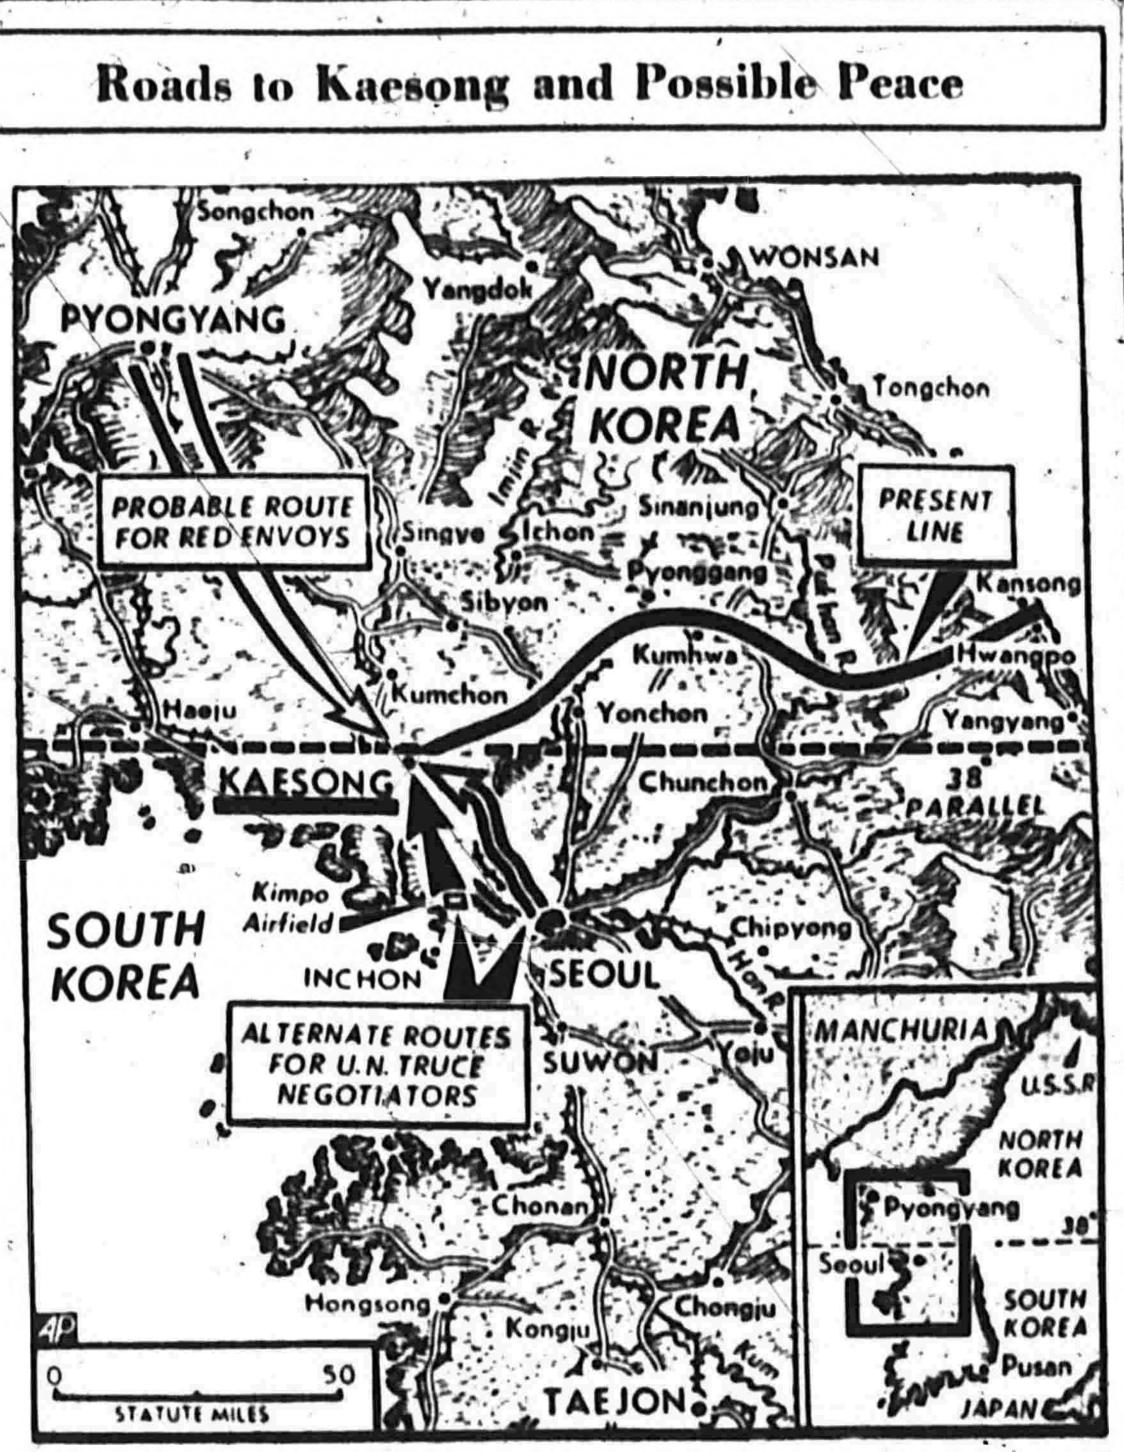

## Reds Irge Meet Prior To July 10 Byrd noted the pro-would tax corporation as much as 70 per cent.

rom Page One)

None would be higher

Parallel 38 and west of Secul. It was chosen

broadcasting original U.N.

Full Message Ridgway's message s

"I have received my message of 30 June. "I am prepared

meeting and in reaching agree- Search Nation ment will prolong the fightin and increase the losses. "To insure efficient arrange

ment of the many details connect ed with the first meeting, 1 pose that not to exceed three my liaison officers have a in Kaeson July, or as soon thereafte practicable. Sets Time

"If you concur, my liaison ficers, the senior of whom will Seoul by helicopter ( ceeding direct to Kaesong vehicle will bear a large white flag because of his war record. All crime with him in Tallahassee The convoy will cross the Imjin were fined \$10,000. river on the Seoul-Kaesong road The seven who showed up yes- the Florida capito upon for this meetin

son officers t ing will be granted immunity attack by my forces. you advise me which my forces may identify "Your reply is requested.

"M. B. Ridgway General, United States Arm Commander-in-Chief

"United Nations Comm way's mesage of Pyongyang blasted rail vards at Kyomi south of Pyongyang, hitting